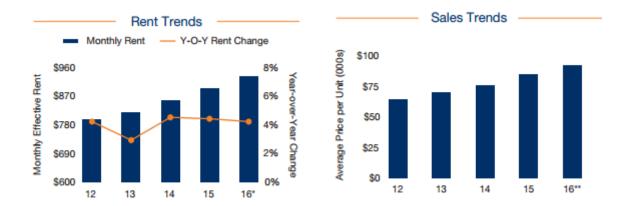

## LOCAL RENTAL ECONOMICS

Rental rates have been growing at one of the strongest paces since 2008. Average rents are expected to increase around 4.2% in 2016, raising the monthly effective rental rate to \$933. In addition, on a year-to-year basis average rents in 2016 have been increasing at a higher pace than they were in the previous annual period. From 2015 to 2016, average rents increased around 6% compared to 5.1% in the previous year (Marcus & Millichap Market Report). During the previous fiscal period, rents surpassed \$1,100 per month in four San Antonio submarkets, ranging from \$1,080 per month to \$1,238 per month. Furthermore, it is important to note that **rental growth has been the strongest among properties built in the 1970s and 1980s, increasing 6.1%** (Fannie Mae Multifamily Report). The strong growth rate for older properties is largely due to the increase in demand for such properties by the employment gains in the blue-collar workforce. Homeownership rates are on the downward trend in San Antonio, which directly leads to a larger pool of renters, which makes multifamily investing more attractive.