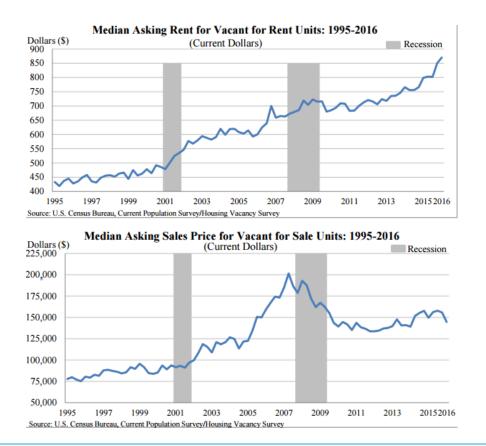

## LOCAL RENTAL ECONOMICS

Rental rates have been growing at one of the strongest paces since 2008. Average rents are expected to increase around 4.2% in 2016, raising the monthly effective rental rate to \$933. In addition, on a year-to-year basis average rents in 2016 have been increasing at a higher pace than they were in the previous annual period. From 2015 to 2016, average rents increased around 6% compared to 5.1% in the previous year (Marcus & Millichap Market Report). During the previous fiscal period, rents surpassed \$1,100 per month in four San Antonio submarkets, ranging from \$1,080 per month to \$1,238 per month. Furthermore, it is important to note that **rental growth has been the strongest among properties built in the 1970s and 1980s, increasing 6.1%** (Fannie Mae Multifamily Report). The strong growth rate for older properties is largely due to the increase in demand for such properties by the employment gains in the blue-collar workforce. Homeownership rates are on the downward trend in San Antonio, which directly leads to a larger pool of renters, which makes multifamily investing more attractive.

Homeownership Rate in San Antonio over years