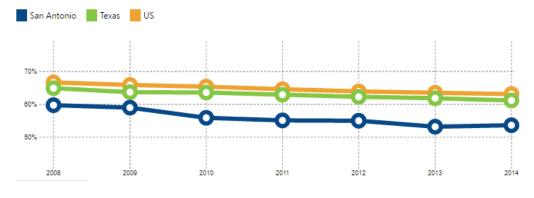

## LOCAL RENTAL ECONOMICS

Rental rates have been growing at one of the strongest paces since 2008. Average rents are expected to increase around 4.2% in 2016, raising the monthly effective rental rate to \$933. In addition, on a year-to-year basis average rents in 2016 have been increasing at a higher pace than they were in the previous annual period. From 2015 to 2016, average rents increased around 6% compared to 5.1% in the previous year (Marcus & Millichap Market Report). During the previous fiscal period, rents surpassed \$1,100 per month in four San Antonio submarkets, ranging from \$1,080 per month to \$1,238 per month. Furthermore, it is important to note that **rental growth has been the strongest among properties built in the 1970s and 1980s, increasing 6.1%** (Fannie Mae Multifamily Report). The strong growth rate for older properties is largely due to the increase in demand for such properties by the employment gains in the blue-collar workforce. Homeownership rates are on the downward trend in San Antonio, which directly leads to a larger pool of renters, which makes multifamily investing more attractive.

Homeownership Rate in San Antonio over years