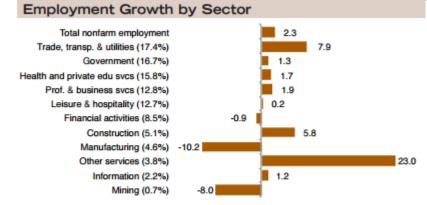

NOTES: Data show seasonally adjusted and annualized percentage employment growth by industry supersector for March-May 2016. Numbers in parentheses represent share of total employment and may not sum to 100 due to rounding. SOURCES: Bureau of Labor Statistics; Texas Workforce Commission; adjustments by the Dallas Fed.