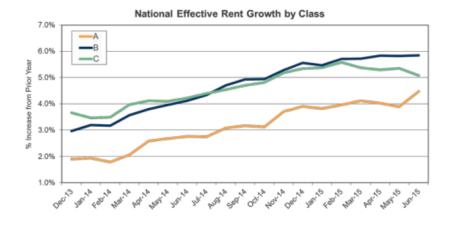

#### VACANCY

Vacancy rates in 2016 are expected to increase slightly by 40 basis points, 0.4%, annually to 6.5% with a net absorption of 5,100 units (Marcus and Millichap). The increase in vacancy rates is mainly due to the increases in new construction of luxury apartments. However, the new constructions do not have a major effect on the occupancy of B/C class apartments built before 1990 due to the fact that they affect a different tenant group. **The vacancy rates for apartments built prior to 1990 have tightened and declined about 100 basis points**, meanwhile vacancy rates for 1990s forward apartments have increased 120 basis points (to 7.2%) during the previous fiscal period (Marcus and Millichap).

## LOCAL RENTAL ECONOMICS

Rental rates have been growing at one of the strongest paces since 2008. Average rents are expected to increase around 4.2% in 2016, raising the monthly effective rental rate to \$933. In addition, on a year-to-year basis average rents in 2016 have been increasing at a higher pace than they were in the previous annual period. From 2015 to 2016, average rents increased around 6% compared to 5.1% in the previous year (Marcus & Millichap Market Report). During the previous fiscal period, rents surpassed \$1,100 per month in four San Antonio submarkets, ranging from \$1,080 per month to \$1,238 per month. Furthermore, it is important to note that **rental growth has been the strongest among properties built in the 1970s and 1980s, increasing 6.1%** (Fannie Mae Multifamily Report). The strong growth rate for older properties is largely due to the increase in demand for such properties by the employment gains in the blue-collar workforce. Homeownership rates are on the downward trend in San Antonio, which directly leads to a larger pool of renters, which makes multifamily investing more attractive.