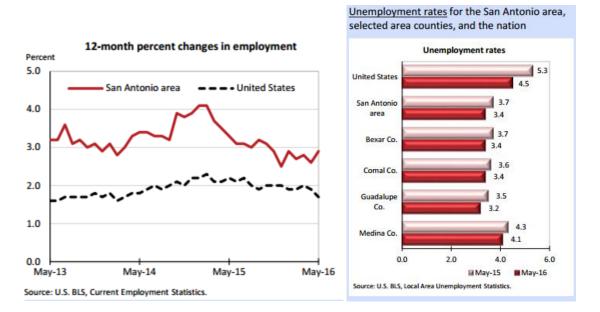

#### **EMPLOYMENT**

San Antonio's unemployment rate has been steadily decreasing since its peak of 7.7% in 2011. The city's unemployment rate in May 2016 was 3.4% compared to 4.4% in Texas and 4.5% in the U.S. for the same time period (Bureau of Labor Statistics). Job growth has been strong in recent years and is expected to increase 2.5%, or by about 25,000 workers, in 2016. Employment increases are mainly driven by the healthcare, trade and hospitality industries (Marcus and Millichap).

#### SAN ANTONIO ECONOMY

San Antonio is strategically located in South Central Texas, and has historically been the economic hub of the region. The city's median household income is above the national average at \$53,748 and is expected to grow 3.2% in the coming year (Forbes). According to the US Census, **San Antonio's growth rate has been steadily increasing for the previous five years.** San Antonio's diverse economy has allowed the city to remain strong while the rest of the state has experienced some turmoil as oil prices have plummeted. **San Antonio's job growth has not been hurt by the falling oil prices because about only two to three percent of the city's jobs are related to the energy sector.** San Antonio's unemployment rate is currently declining as the state average is increasing.